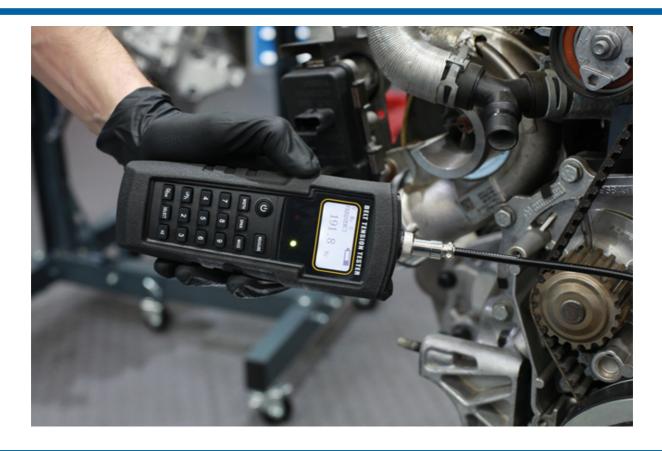

## **Sonic Belt Tension Tester**

Sonic belt tension tester measures the vibration of the belt to assist with correct installation or tuning of toothed and 'V' belts.

## **Additional Information**

- Suitable for checking the tension on all belt drive engines, including camshaft and auxilliary belts. Ideal for both synchronous and V-belts.
- Frequency range: 10 600Hz. Includes 20 memory/data storage settings; auto power off after 5 mins to preserve battery. Requires 2 x AAA batteries (not included).
- · Easily calibrated by the user using a mobile phone app.
- · Please refer to OEM data for correct tension value.