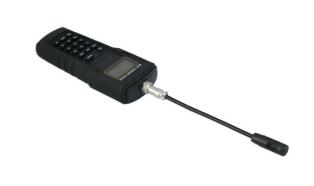

## **Sonic Belt Tension Tester**

Sonic belt tension tester measures the vibration of the belt to assist with correct installation or tuning of toothed and 'V' belts.

## **Additional Information**

- Suitable for checking the tension on all belt drive engines, including camshaft and auxilliary belts. Ideal for both synchronous and V-belts.
- Frequency range: 10 600Hz. Includes 20 memory/data storage settings; auto power off after 5 mins to preserve battery. Requires 2 x AAA batteries (not included).
- · Easily calibrated by the user using a mobile phone app.
- · Please refer to OEM data for correct tension value.