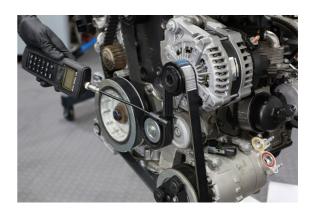

## **Sonic Belt Tension Tester**

Sonic belt tension tester measures the vibration of the belt to assist with correct installation or tuning of toothed and 'V' belts.

## **Additional Information**

- Suitable for checking the tension on all belt drive engines, including camshaft and auxilliary belts. Ideal for both synchronous and V-belts.
- Frequency range: 10 600Hz. Includes 20 memory/data storage settings; auto power off after 5 mins to preserve battery. Requires 2 x AAA batteries (not included).
- · Easily calibrated by the user using a mobile phone app.
- · Please refer to OEM data for correct tension value.