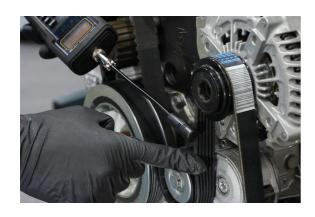

## **Sonic Belt Tension Tester**

Sonic belt tension tester measures the vibration of the belt to assist with correct installation or tuning of toothed and 'V' belts.

## **Additional Information**

- Suitable for checking the tension on all belt drive engines, including camshaft and auxilliary belts. Ideal for both synchronous and V-belts.
- Frequency range: 10 600Hz. Includes 20 memory/data storage settings; auto power off after 5 mins to preserve battery. Requires 2 x AAA batteries (not included).
- · Easily calibrated by the user using a mobile phone app.
- · Please refer to OEM data for correct tension value.