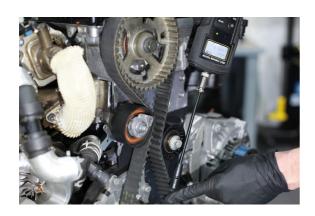

## **Sonic Belt Tension Tester**

Sonic belt tension tester measures the vibration of the belt to assist with correct installation or tuning of toothed and 'V' belts.

## **Additional Information**

- Suitable for checking the tension on all belt drive engines, including camshaft and auxilliary belts. Ideal for both synchronous and V-belts.
- Frequency range: 10 600Hz. Includes 20 memory/data storage settings; auto power off after 5 mins to preserve battery. Requires 2 x AAA batteries (not included).
- · Easily calibrated by the user using a mobile phone app.
- · Please refer to OEM data for correct tension value.